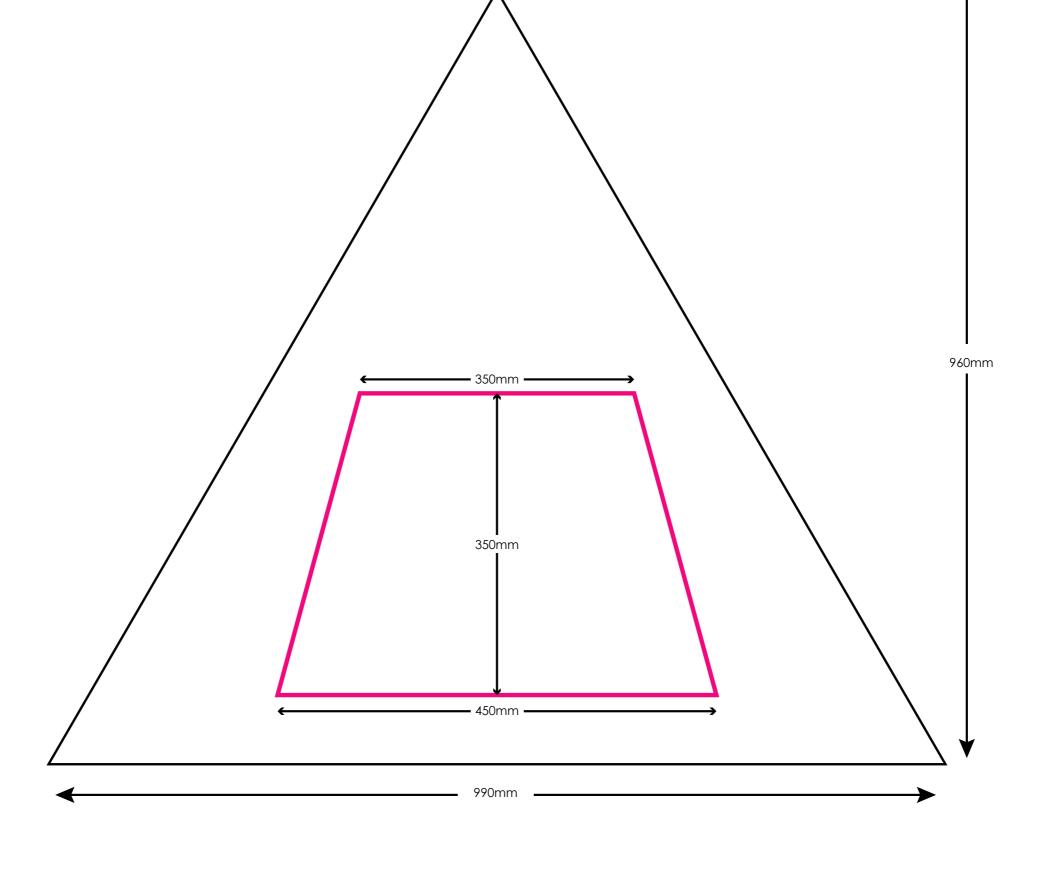

Depending on the method of manufacture, the logo may follow the natural curve of the canopy and bow slightly.

For all-over canopy designs or where the print flows across two or more panels, there may be a misalignment of upto 5mm per panel as each canopy is sewn together by hand. We recommend keeping fine detail and all important information as central on each panel as possible to avoid complications.