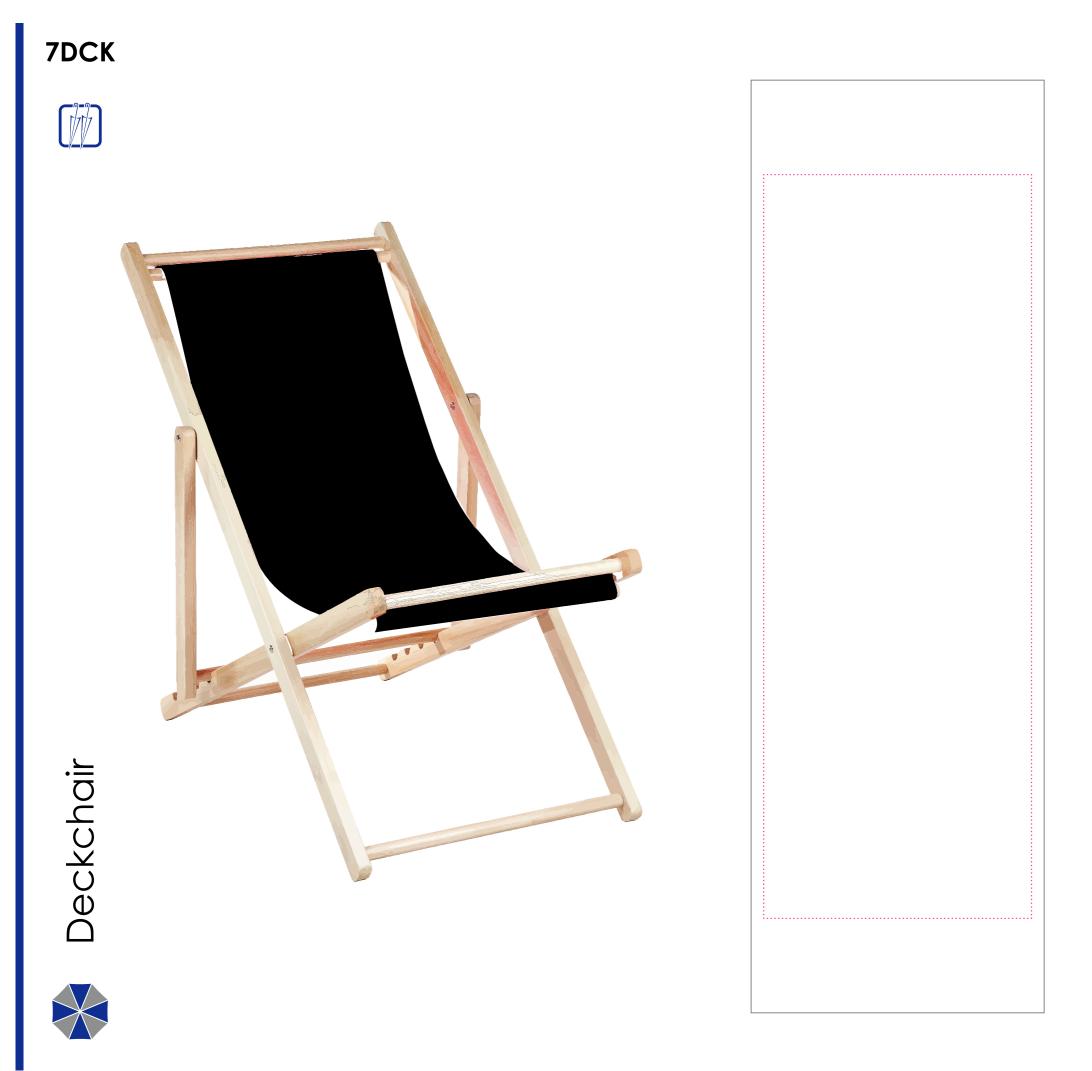

# Personalisation

### Print colours:

tbc

## Panels printed: **0** Panel colours:

tbc

By approving this visual, you are agreeing to the product and print specification as shown. This visual only indicates the positioning and general colour scheme of the umbrella. It cannot be taken as an exact representation of how the finished umbrella will look due to variations in screen setup and/or printer preferences.