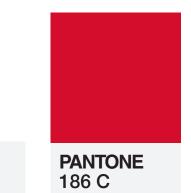

### **PRINT COLOURS:**

**PRODUCT NAME:** 20mm Poly Lanyard

**POSITIONS PRINTED:** 1 SIDE

**BASE COLOUR:** 

White C

PRINT AREA: 20 x 900mm

NO. OF COLOURS PRINTED: 1

Attachment - Thumber Trigger