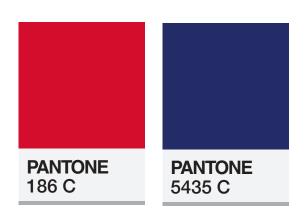

### **PRINT COLOURS:**

**PRODUCT NAME:** 20mm Poly Lanyard

**POSITIONS PRINTED:** 1 SIDE

**BASE COLOUR:** 

White C

PRINT AREA: 20 x 900mm

NO. OF COLOURS PRINTED: 1

Attachment - Thumber Trigger

### **PRINT COLOURS:**

**PRODUCT NAME:** 20mm Poly Lanyard

**POSITIONS PRINTED:** 1 SIDE

**BASE COLOUR:** 

5435 C

**PRINT AREA:** 20 x 900mm

NO. OF COLOURS PRINTED: 1

**PANTONE** White C