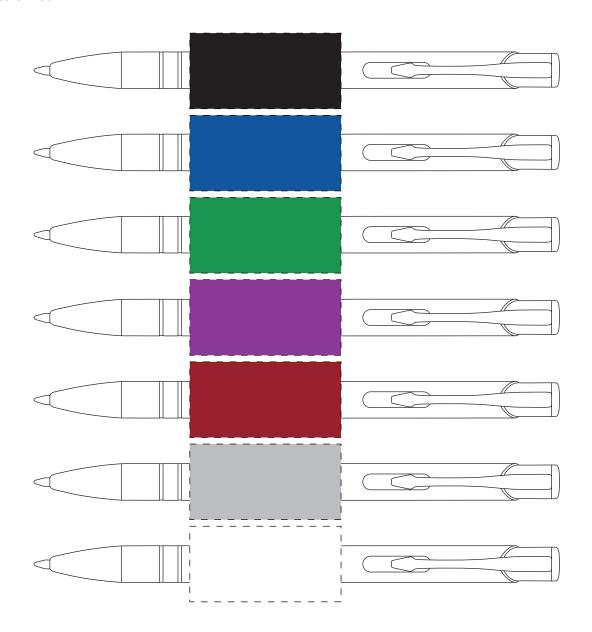

## **Electra Enterprise BP**

Colour: ALL COLOURS Refill Colour: Black

**Print Area:** 40mm x 20mm (Barrel) **Line Drawing Scale:** 100%