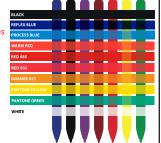

## Colour Guide:

The colour guide to the right indicates what certain colours may print like on coloured pens or other printed colours. Some requested colours may print slightly darker or lighter depending on the substrate. We request that this be taken into consideration when approving artwork.